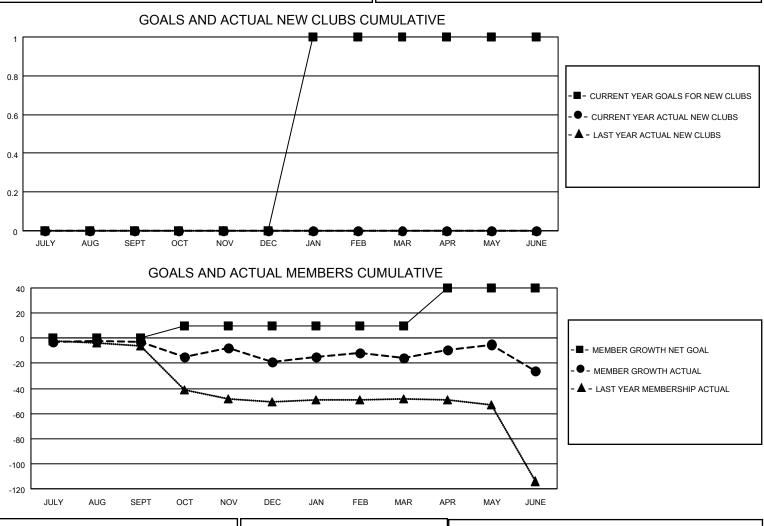

## LOCATION MASSACHUSETTS

District 33 A

Results as of: 6/30/2022

| Clubs                 |               |           |               | Members               |                         |                         |                                                    |
|-----------------------|---------------|-----------|---------------|-----------------------|-------------------------|-------------------------|----------------------------------------------------|
| RESULTS FOR 2021-2022 |               |           |               | RESULTS FOR 2021-2022 |                         |                         |                                                    |
| QUARTER               | NEW CLUB GOAL | NEW CLUBS | DROPPED CLUBS | QUARTER MEI           | MBER GROWTH NET<br>GOAL | MEMBER GROWTH<br>ACTUAL | DROPPED<br>MEMBERS ACTUAL<br>(including transfers) |
| JULY/AUG/SEPT         | 0             | 0         | 0             | JULY/AUG/SEPT         | 0                       | 28                      | 21                                                 |
| OCT/NOV/DEC           | 0             | 0         | 0             | OCT/NOV/DEC           | 10                      | 25                      | 34                                                 |
| JAN/FEB/MAR           | 1             | 0         | 0             | JAN/FEB/MAR           | 0                       | 23                      | 19                                                 |
| APR/MAY/JUNE          | 0             | 0         | 0             | APR/MAY/JUNE          | 30                      | 26                      | 35                                                 |